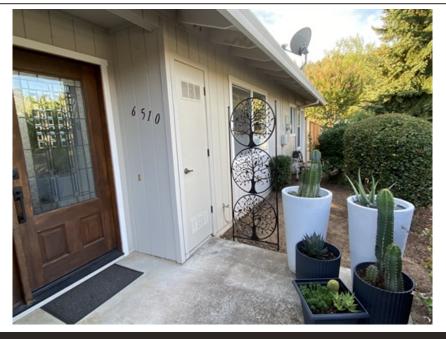

## 6510 Stone Bridge Road, Santa Rosa, CA 95409

- » Deposit: 3,100
- » Beds: 2 | Baths: 1 Full
- » Single Family | 1,220 ft<sup>2</sup>
- » 2bd/1ba home in Oakmont a 55+ community located in the heart of the wine country
- » Fireplace in living room
- » More Info: 6510StoneBridge.Is4Rent.com

Vacation Home in Oakmont!

This home is gorgeous with many upgrades which include new kitchen, new flooring throughout, paint, and high-end appliances. Two bedrooms and one bathroom make this home very comfortable. The primary room has a queen size bed and the guest bedroom has murphy bed. Enjoy the cozy living room with fireplace. This unit has an enclosed garage parking spot, a charming sun room with access to the master bedroom and kitchen, a fully fenced patio, small yard and an inviting deck. Small dog ok with additional deposit. You will also enjoy BBQ (BBQ must be cleaned before you leave or you will be charged).