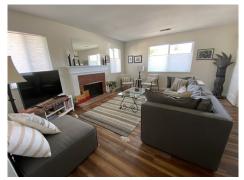

## 6510 Stone Bridge Road, Santa Rosa, CA 95409

- » Deposit: 3,100
- » Beds: 2 | Baths: 1 Full
- » Single Family | 1,220 ft<sup>2</sup>
- » 2bd/1ba home in Oakmont a 55+ community located in the heart of the wine country
- » Fireplace in living room
- » More Info: 6510StoneBridge.Is4Rent.com

Vacation Home in Oakmont!

This home is gorgeous with many upgrades which include new kitchen, new flooring throughout, paint, and high-end appliances. Two bedrooms and one bathroom make this home very comfortable. The primary room has a queen size bed and the guest bedroom has murphy bed. Enjoy the cozy living room with fireplace. This unit has an enclosed garage parking spot, a charming sun room with access to the master bedroom and kitchen, a fully fenced patio, small yard and an inviting deck. Small dog ok with additional deposit. You will also enjoy BBQ (BBQ must be cleaned before you leave or you will be charged).