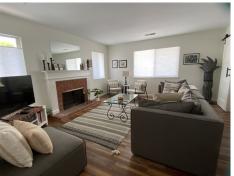

Vacation Home in Oakmont!

This home is gorgeous with many upgrades which include new kitchen, new flooring throughout, paint, and high-end appliances. Two bedrooms and one bathroom make this home very comfortable. The primary room has a queen size bed and the guest bedroom has murphy bed. Enjoy the cozy living room with fireplace. This unit has an enclosed garage parking spot, a charming sun room with access to the master bedroom and kitchen, a fully fenced patio, small yard and an inviting deck. Small dog ok with additional deposit. You will also enjoy BBQ (BBQ must be cleaned before you leave or you will be charged).