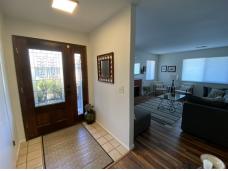

Vacation Home in Oakmont!

This home is gorgeous with many upgrades which include new kitchen, new flooring throughout, paint, and high-end appliances. Two bedrooms and one bathroom make this home very comfortable. The primary room has a queen size bed and the guest bedroom has murphy bed. Enjoy the cozy living room with fireplace. This unit has an enclosed garage parking spot, a charming sun room with access to the master bedroom and kitchen, a fully fenced patio, small yard and an inviting deck. Small dog ok with additional deposit. You will also enjoy BBQ (BBQ must be cleaned before you leave or you will be charged).